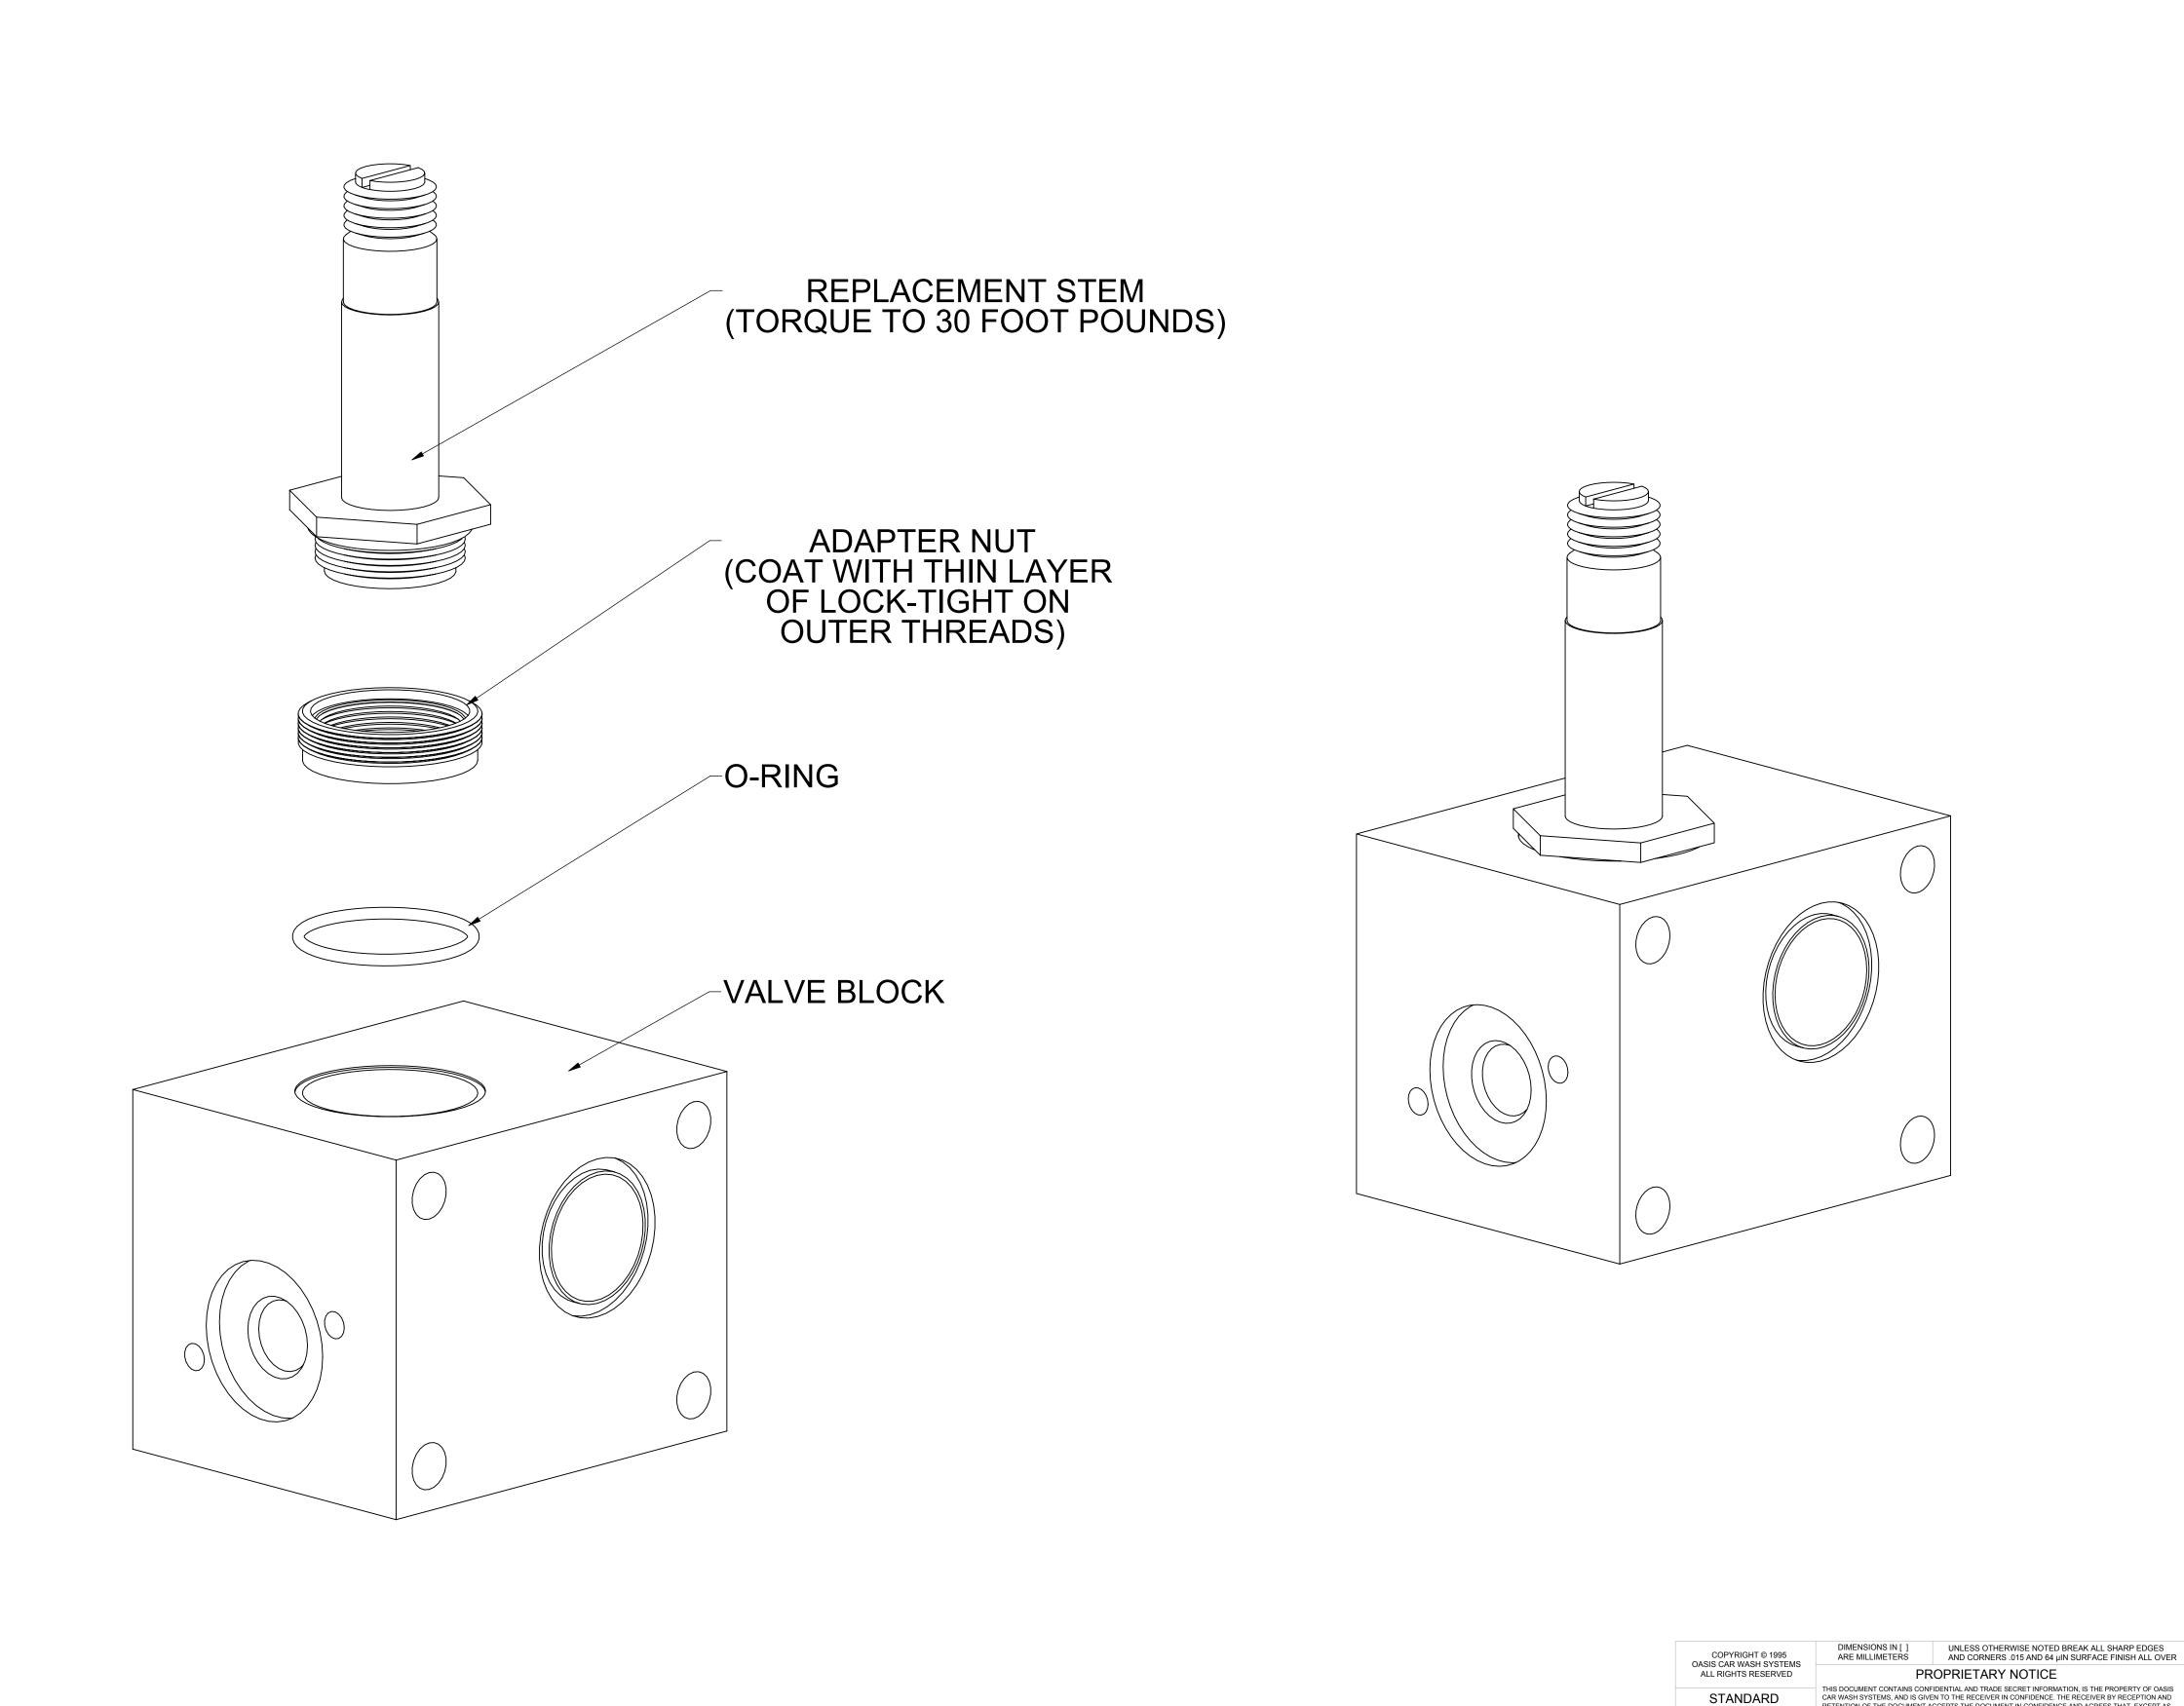

REV.

STANDARD
TOLERANCES

X.X = ± 0.063
X.XX = ± 0.005
X.XX = ± 0.005
ANGLE = ± 0.30°
FLATNESS = 0.05/FT

WARDNING!

MATERIAL NO

STANDARD
TOLERANCES

MATERIAL NO

PROPRIE L'ARY NOTICE

THIS DOCUMENT CONTAINS CONFIDENTIAL AND TRADE SECRET INFORMATION, IS THE PROPERTY OF OASIS CAR WASH SYSTEMS, AND IS GIVEN TO THE RECEIVER BY RECEPTION AND RETENTION OF THE DOCUMENT ACCEPTS THE DOCUMENT IN CONFIDENCE AND AGREES THAT, EXCEPT AS AUTHORIZED IN WRITING BY OASIS CAR WASH SYSTEMS, IT WILL (1) NOT USE THE DOCUMENT OR ANY COPY THE PROPERTY OF OASIS CAR WASH SYSTEMS, IT WILL (1) NOT USE THE DOCUMENT OR ANY COPY THE DOCUMENT OR THE CONFIDENTIAL OR THE TRADE SECRET INFORMATION THEREIN; (2) NOT COPY THE DOCUMENT, OR THE CONFIDENTIAL OR TRADE SECRET INFORMATION THEREIN; (2) NOT COPY THE OCCUMENT, OR T